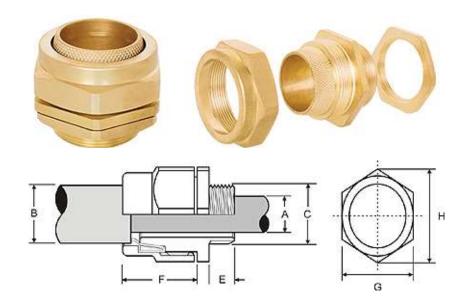

## **BW CABLE GLAND (2 PART)**

**Application** : BW Brass Gland generally used with armour or braided cable. Further, this

secure armoring & provides electrical continuity between armour & gland entry

component that are used for dry and indoor condition.

**Design features**: BS6121: part 1:1989, 2 part armour lock, Knurled arrnour lock produces a low

resistance earth clip.

Material :Brass

Finish :Natural brass or Nickel plated

| Product<br>Code | Size        | Cable Dimension            |      |                                 | Gland Dimensions    |    |                                    |                            |                             |
|-----------------|-------------|----------------------------|------|---------------------------------|---------------------|----|------------------------------------|----------------------------|-----------------------------|
|                 |             | Armour<br>wire<br>Diameter | mm   | Over all<br>Dia B<br>Max.<br>mm | ISO Entry<br>Thread |    | Length<br>from<br>shoulder<br>F mm | Across<br>Flat Dia<br>G mm | Across<br>cross dia<br>H mm |
|                 |             |                            |      |                                 |                     |    |                                    |                            |                             |
| CBWK16L         | 16          | 8.6                        | 13.5 | 0.9                             | 16                  | 10 | 23                                 | 20                         | 23                          |
| CBWK20S         | 20 S        | 12.3                       | 17   | 0.90/1.25                       | 20                  | 10 | 23                                 | 23                         | 24                          |
| CBWK20L         | 20          | 14.3                       | 20   | 0.90/1.25                       | 20                  | 10 | 30                                 | 25                         | 27                          |
| CBWK25S         | 25 S        | 18                         | 23.8 | 1.25/1.60                       | 25                  | 10 | 30                                 | 31                         | 32.5                        |
| CBWK25L         | 25          | 20.4                       | 27   | 1.25/1.60                       | 25                  | 10 | 32                                 | 30                         | 38.5                        |
| CBWK32L         | 32          | 26.5                       | 33   | 1.60/2.00                       | 32                  | 10 | 36                                 | 41.5                       | 45.5                        |
| CBWK40S         | 40 S        | 31                         | 37   | 1.60/2.00                       | 40                  | 10 | 36                                 | 45                         | 50                          |
| CBWK40L         | 40          | 32.5                       | 43   | 1.60/2.00                       | 40                  | 15 | 40                                 | 49                         | 54                          |
| CBWK50S         | 50S         | 37.8                       | 48   | 2.00/2.50                       | 50                  | 15 | 40                                 | 58                         | 65                          |
| CBWK50L         | 50          | 44                         | 53   | 2.00/2.50                       | 50                  | 15 | 45                                 | 62.3                       | 69.5                        |
| CBWK63S         | 63S         | 50.5                       | 60.5 | 2.5                             | 63                  | 15 | 45                                 | 70                         | 77                          |
| CBWK63L         | 63          | 56.5                       | 65.5 | 2.5                             | 63                  | 15 | 50                                 | 76.3                       | 85                          |
| CBWK75S         | <b>75</b> S | 62.5                       | 72   | 2.5                             | 75                  | 15 | 50                                 | 85                         | 95                          |
| CBWK75L         | 75          | 67.5                       | 78.5 | 2.50/3.15                       | 75                  | 15 | 75                                 | 90.5                       | 99                          |
| CBWK90S         | 90          | 80                         | 93   | 3.15                            | 90                  | 20 | 75                                 | 112                        | 125                         |