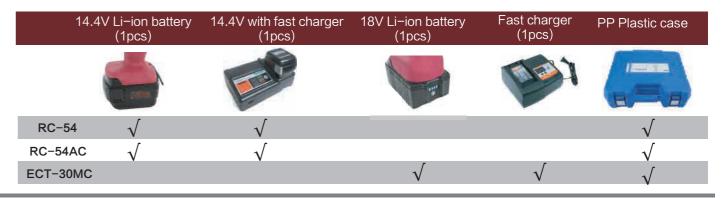

|                  | RC-54              | RC-54AC                                                                                               | ECT-30MC                                                                               |
|------------------|--------------------|-------------------------------------------------------------------------------------------------------|----------------------------------------------------------------------------------------|
| Cutting Capacity | Max. : Φ54mm Cu/Al | Max.: Φ54mm Cu/Al , 100mm <sup>2</sup> copper strand wire<br>Max.: 240mm <sup>2</sup> Steel-core ACSR | Max.: 300mm <sup>2</sup> Single-core cable<br>Max.: 240mm <sup>2</sup> Steel-core ACSR |
| Net weight       | 2.1kg              | 3kg                                                                                                   | 3kg                                                                                    |
| Dimensions       | 190*110*340mm      | 210*110*290mm                                                                                         | 90*50*390mm                                                                            |
| Packing          | Plastic Case       | Plastic Case                                                                                          | Plastic Case                                                                           |