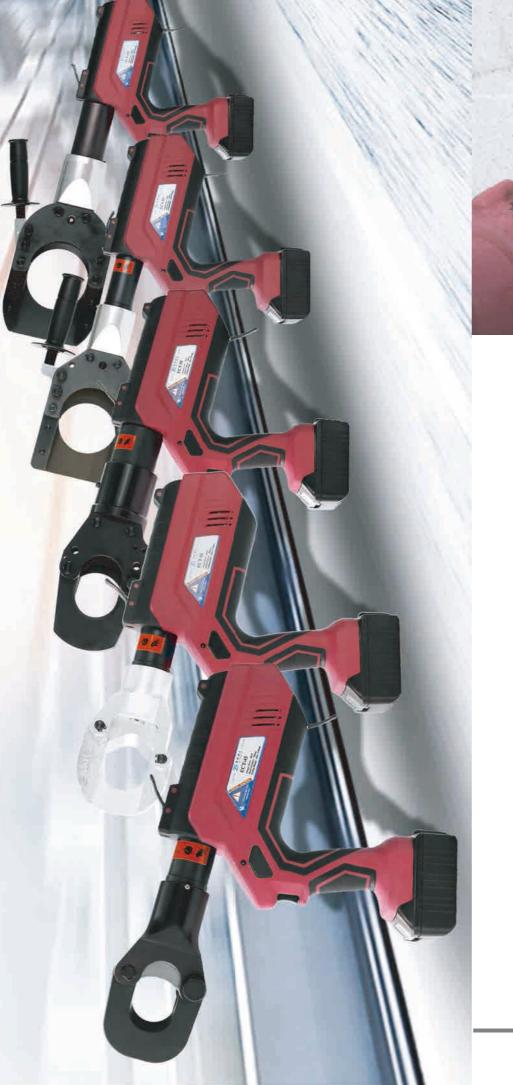

# **Battery cutter series**

Automatic pres Easy to operate  $\geq$ Cutting fast strength High  $\geq$ 

experience Timple design perfect

# Battery powered ratchet cable cutter Light weight, easy opration