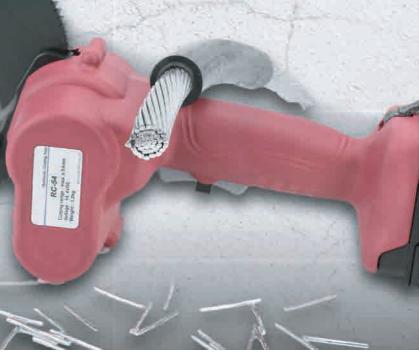

# **RC-54**

1. The tool is small and suitable for cutting in narrow working space 2. Filp top style, easy to pick & place cable 3. High-capacity 14.4V Li-ion battery with quick charger 4. It has built-in overload protection device to prevent overload operation 5. The exact cutting capacity depends on the type of cable or rope

## Suitable for narrow working space

- 1. The tool is small and suitable for cutting in
- 4. It has built-in overload protection device to
- 5. The exact cutting capacity depends on the type